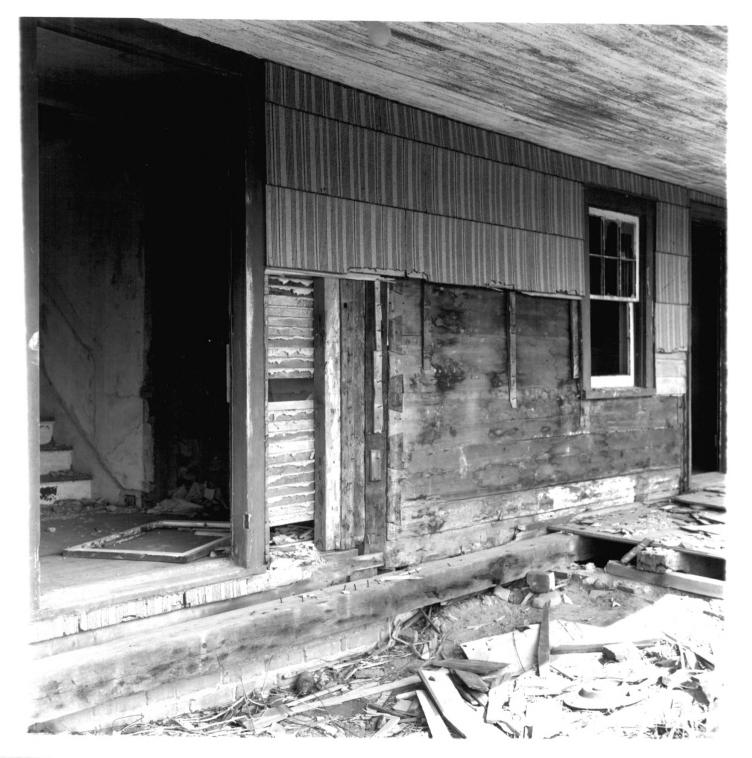

## Mame: N-3935 Biddle House

Location: Biddle's Corner, vicinity St. Georges, Photographer: DE Cara Wise Date: March, 1978 Loc +ion of Negatives Hall of Records, Dover, DE

Descriptional detail of juncture of plank section with braced frame section. Note plank dimension and full dovetailed corners. (Brick nogging has been removed from portion of braced frame) Photograph Number