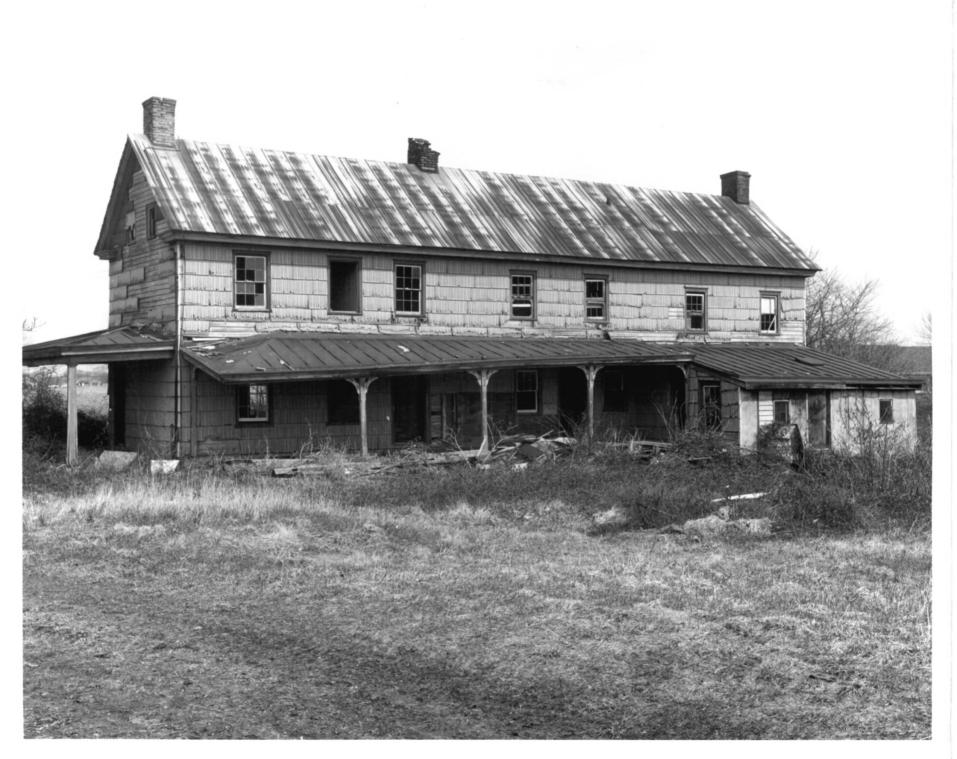

## MAY 2 3 1978

- Mame: N-3935 Biddle House
- Location:Biddle's Corner, vicinity St. Georges, Photographer: DE Cara Wise
- Date: March, 1978 Location of Negative: Hall of Records, Dover, DE
- Description: rear of house, looking north