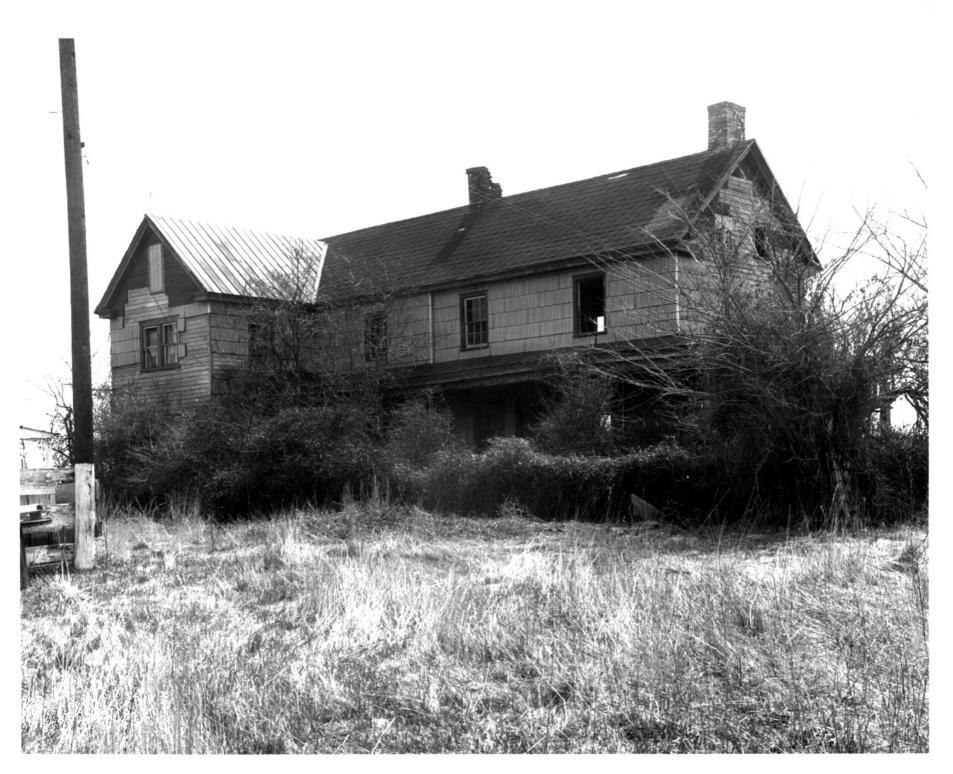

Hame: N-3935 Biddle House
Location: Biddle's Corner, vicinity St. Georges,
Photographer: Cara Wise
Date: March, 1978
Location of Negatives Hall of Records, Dover, DE

Description: facade, looking south

Photograph Numbers 1