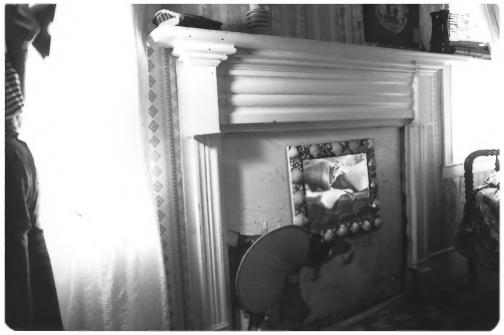

- Clinton, East Feliciana Parish Donna Fricker
- LA State Historic Preservation Office March 1984
- Photo #7
- Interior view--Federal mantel

- Clinton, East Feliciana Parish Donna Fricker
- LA State Historic Preservation Office
- March 1984
- Photo #8
- Interior view--doorway in c.1875 addition