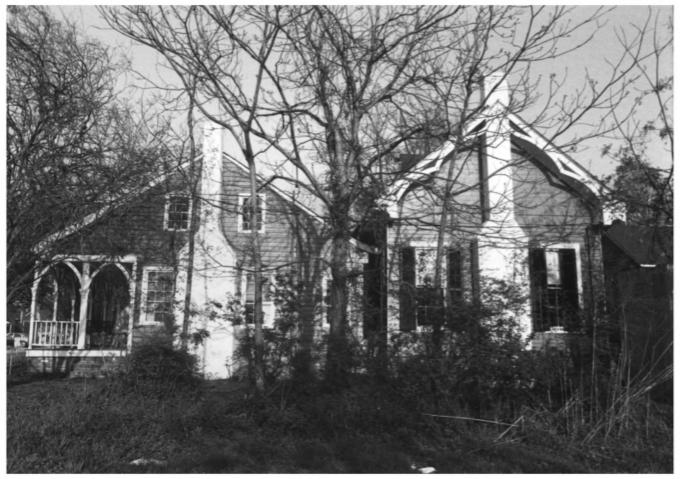

- Clinton, East Feliciana Parish, LA Donna Fricker
- LA State Historic Preservation Office
- March 1984
- Photo #5
- Northeast

Woodside Clinton, East Feliciana Parish Donna Fricker LA State Historic Preservation Office March 1984 Photo #6 North

- Clinton, East Feliciana Parish Donna Fricker
- LA State Historic Preservation Office March 1984
- Photo #7
- Interior view--Federal mantel

- Clinton, East Feliciana Parish Donna Fricker
- LA State Historic Preservation Office
- March 1984
- Photo #8
- Interior view--doorway in c.1875 addition