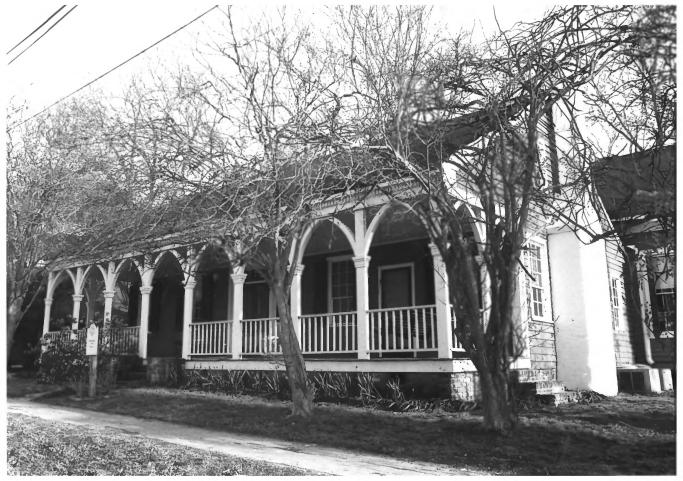

- Clinton, East Feliciana Parish, LA Donna Fricker
- LA State Historic Preservation Office
- March 1984
- Photo #1
- Southeast

Woodside Clinton, East Feliciana Parish, LA Donna Fricker LA State Historic Preservation Office March 1984 Photo #2 Southeast