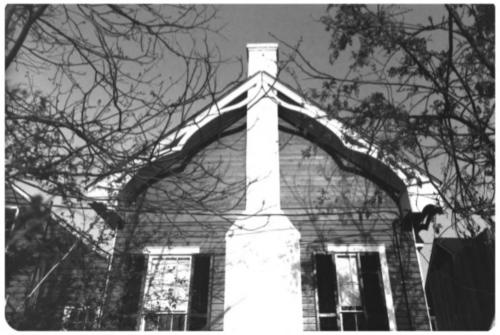

- Clinton, East Feliciana Parish, LA Donna Fricker
- LA State Historic Preservation Office
- March 1984
- Photo #5
- Northeast

Woodside Clinton, East Feliciana Parish Donna Fricker LA State Historic Preservation Office March 1984 Photo #6 North