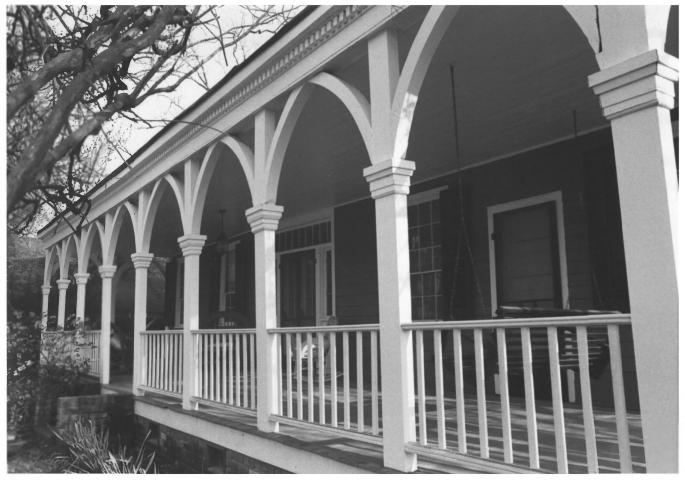

- Clinton, East Feliciana Parish, LA Donna Fricker
- LA State Historic Preservation Office
- March 1984
- Photo #1
- Southeast

Woodside Clinton, East Feliciana Parish, LA Donna Fricker LA State Historic Preservation Office March 1984 Photo #2 Southeast

- Clinton, East Feliciana Parish, LA Donna Fricker
- LA State Historic Preservation Office
- March 1984
- Photo #3
- East

Woodside Clinton. East Feliciana Parish, LA Donna Fricker LA State Historic Preservation Office March 1984 Photo #4 East