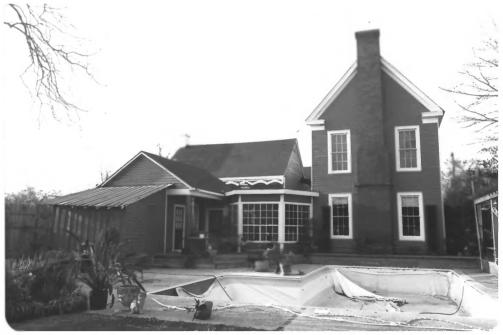

- Clinton, East Feliciana Parish, LA Donna Fricker
- LA State Historic Preservation Office
- March 1984
- Photo #3
- East

Woodside Clinton. East Feliciana Parish, LA Donna Fricker LA State Historic Preservation Office March 1984 Photo #4 East

- Clinton, East Feliciana Parish, LA Donna Fricker
- LA State Historic Preservation Office
- March 1984
- Photo #5
- Northeast

Woodside Clinton, East Feliciana Parish Donna Fricker LA State Historic Preservation Office March 1984 Photo #6 North