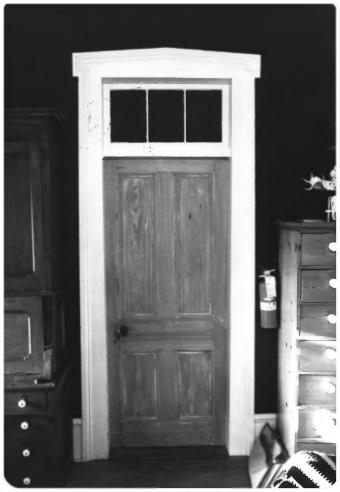

- Clinton, East Feliciana Parish Donna Fricker
- LA State Historic Preservation Office March 1984
- Photo #7
- Interior view--Federal mantel

- Clinton, East Feliciana Parish Donna Fricker
- LA State Historic Preservation Office
- March 1984
- Photo #8
- Interior view--doorway in c.1875 addition