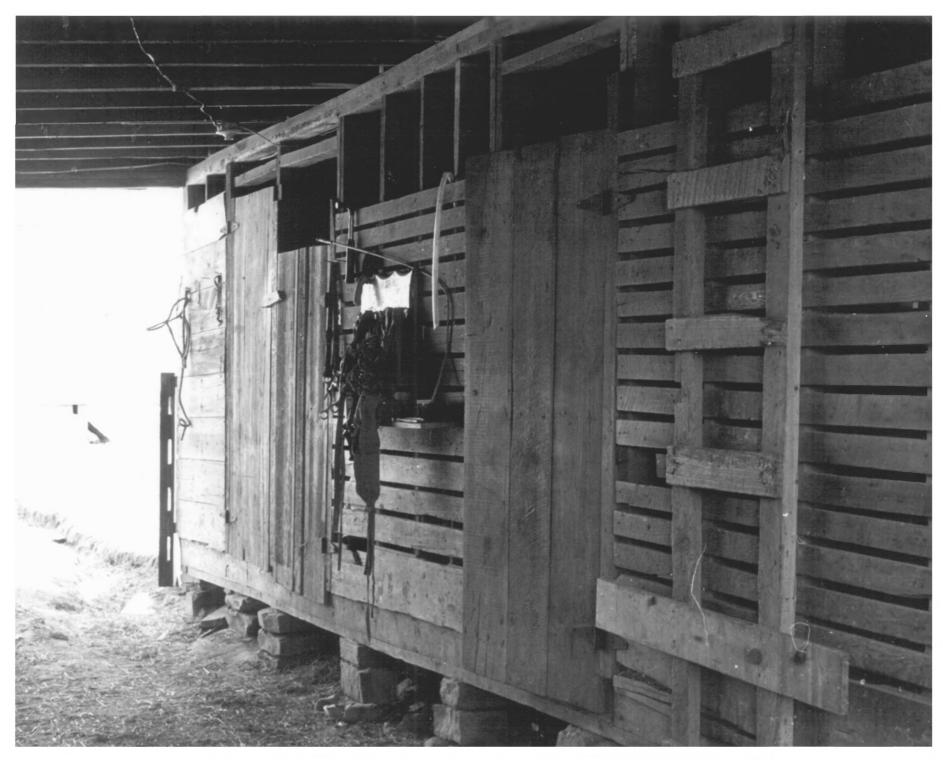

Canadian Jail and Livery Stable ittsburgeo. Canadian, OK Photographer: Annetta L. Cheek March 14, 1979 Negatives at OSU, Oklahoma Preservation Survey, Stillwater, klahoma Interior: Livery Stable IQRO AUG 1