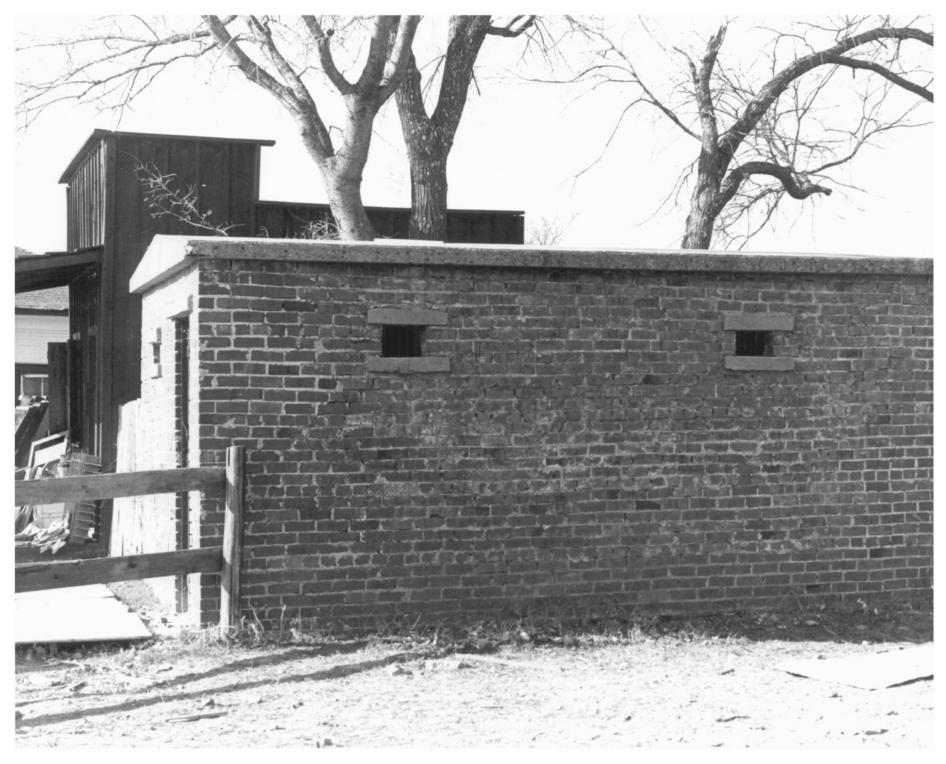

Canadian Jail and Livery Stable Pittsturg CO. Canadian, OK Photographer: Annetta L. Cheek March 14, 1979 Negatives at OSU, Oklahoma Preservation Survey, Stillwater, 0k1ahoma 6 1920

Facing South #2/4 Side of jail AUG 1 1979