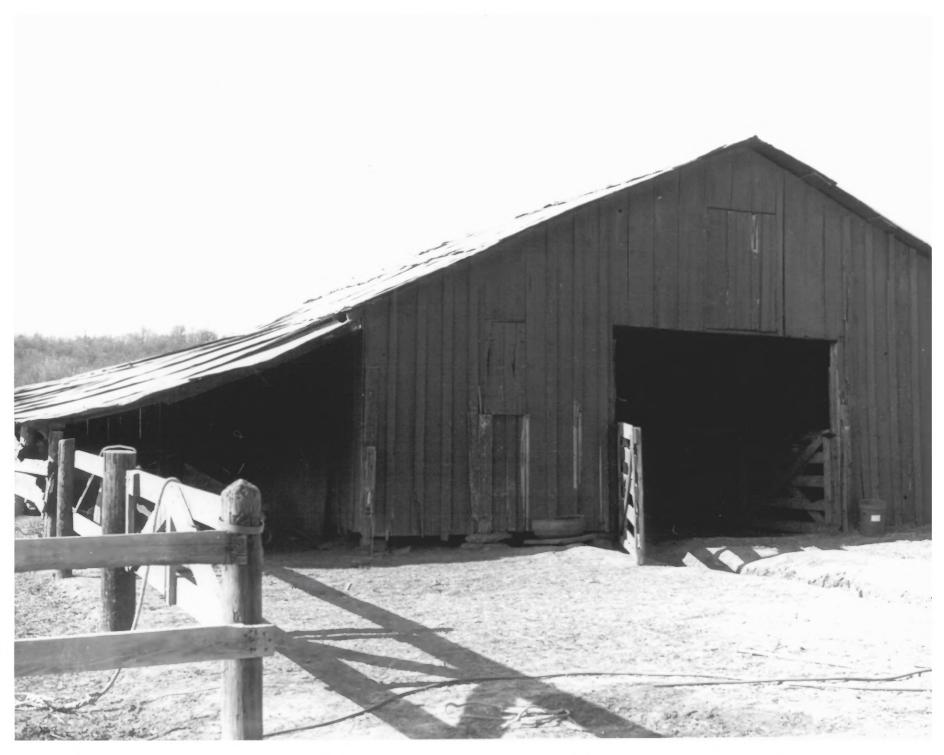

Canadian Jail and Livery Stable Canadian, OK Pittsburg Co. Photographer: Annetta L. Cheek March 14, 1979 Negatives at OSU, Oklahoma Preservation Survey, Stillwater, Oklahoma AUGI Facing NNE #3/4 Front of Livery Stable