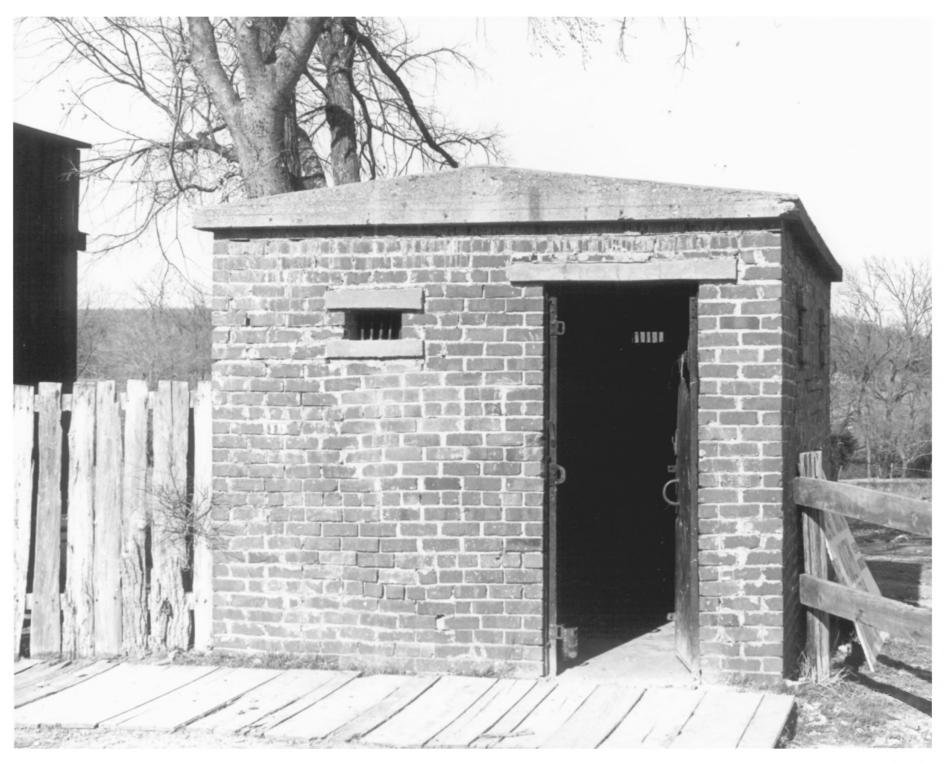

Canadian Jail and Livery Stable Canadian, OK *PittsburgCO*. Photographer: Annetta L. Cheek March 14, 1979 Negatives at OSU, Oklahoma

Preservation Survey Stillwater, Oklahoma NOV 6 1980 Facing East #1/4 AUG 1 1979 Front of jail