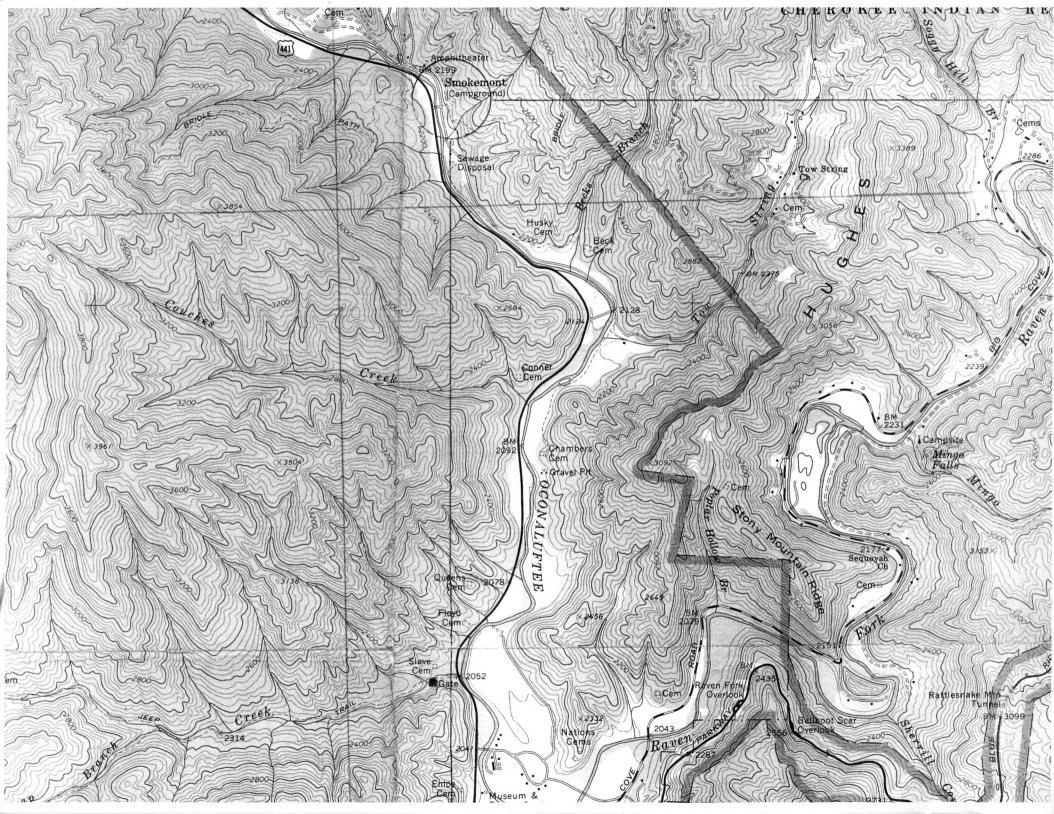

## NATIONAL REGISTER OF HISTORIC PLACES PROPERTY PHOTOGRAPH FORM

| (Type                            | all entries - attach to or enclose with | h photograph)                  |
|----------------------------------|-----------------------------------------|--------------------------------|
| 1. NAME                          |                                         |                                |
| COMMON                           | AND/OR HISTORIC                         | NUMERIC CODE (Assigned by NPS) |
| Baptist<br>Smokemont/Church      | Oconaluftee Church                      | JAN 1                          |
| 2. LOCATION                      |                                         | 1076                           |
| North Carolina                   | Swain                                   | Cherokee                       |
| STREET AND NUMBER                |                                         |                                |
| Great Smoky Mountain             | s National Park                         |                                |
| 3. PHOTO REFERENCE               |                                         |                                |
| PHOTO CREDIT                     | DATE                                    | NEGATIVE FILED AT              |
| National Park Service            | July, 1973                              | Great Smoky Mts. M.            |
| 4. IDENTIFICATION                |                                         |                                |
| DESCRIBE VIEW, DIRECTION, ETC.   |                                         | RECEIVED                       |
| View of church, north and front. |                                         | OCT 1 7 1975   -8              |
|                                  |                                         | NATIONAL REGISTER              |
|                                  |                                         | WY JETTIST I                   |