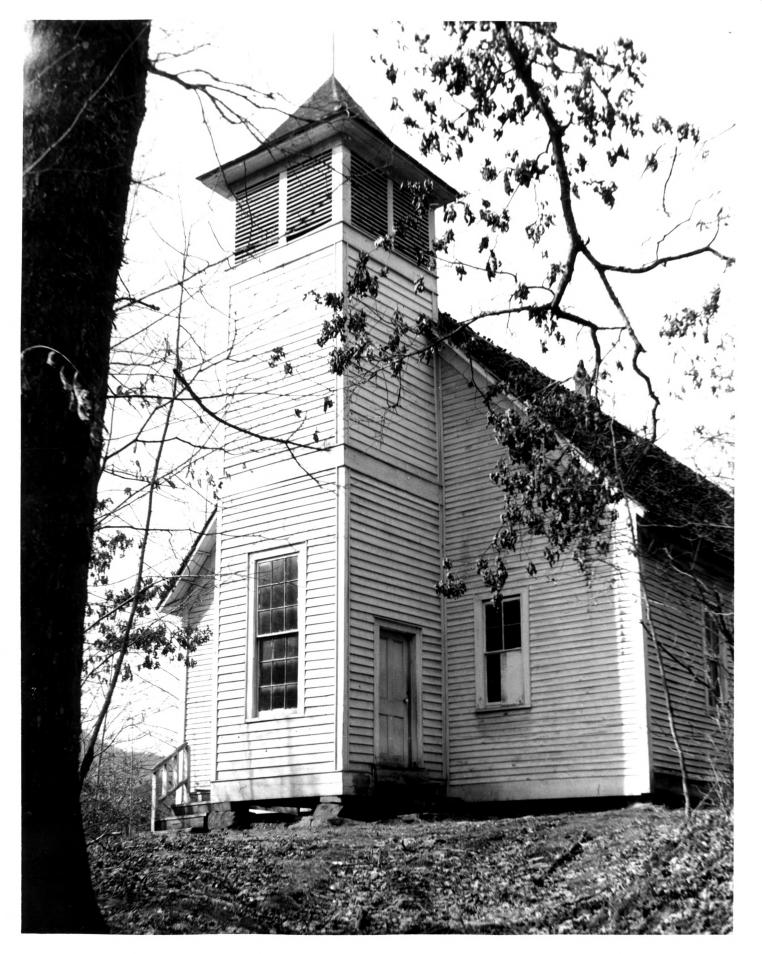

## NATIONAL REGISTER OF HISTORIC PLACES PROPERTY PHOTOGRAPH FORM

| (Type                            | all entries - attach to or enclose with | h photograph)                  |
|----------------------------------|-----------------------------------------|--------------------------------|
| 1. NAME                          |                                         |                                |
| COMMON                           | AND/OR HISTORIC                         | NUMERIC CODE (Assigned by NPS) |
| Baptist<br>Smokemont/Church      | Oconaluftee Church                      | JAN 1                          |
| 2. LOCATION                      |                                         | 1076                           |
| North Carolina                   | Swain                                   | Cherokee                       |
| STREET AND NUMBER                |                                         |                                |
| Great Smoky Mountain             | s National Park                         |                                |
| 3. PHOTO REFERENCE               |                                         |                                |
| PHOTO CREDIT                     | DATE                                    | NEGATIVE FILED AT              |
| National Park Service            | July, 1973                              | Great Smoky Mts. M.            |
| 4. IDENTIFICATION                |                                         |                                |
| DESCRIBE VIEW, DIRECTION, ETC.   |                                         | RECEIVED                       |
| View of church, north and front. |                                         | OCT 1 7 1975   -8              |
|                                  |                                         | NATIONAL REGISTER              |
|                                  |                                         | WY JETTIST I                   |